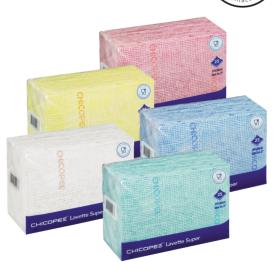

# Lavette Super

The ultimate solution against pathogens!

#### Features & Benefits

- Heavy duty multi-purpose wipe
- Open structure Superior dirt pick-up
- Easy to rinse & dries quickly Wipe stays fresher for longer
- Antibacterial performance
- Bulky Comfortable to use
- Colour coded Helps you achieve HACCP compliance
- Machine washable Ready for use over and over again
- Durability Excellent value for money
- Strong and safe to use FCC approved!

| Article Number                      | Sheet Size (L x W) | Put Up |
|-------------------------------------|--------------------|--------|
| ● 512754 ● 512756 ● 512753 ─ 512755 | 51 x 36 cm         | 5 x 24 |