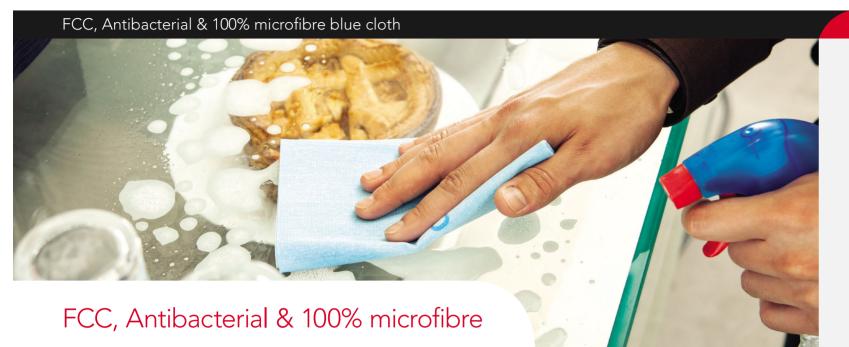

#### 100% microfibre

Excellent streak free cleaning for stainless steel and glass

#### Unique structure

The towels unique structure ensures that bacteria are trapped in the cloth and not released on the surface

#### Colour coded

Perfect for your HACCP requirements

Up to 365 times - very low cost in use