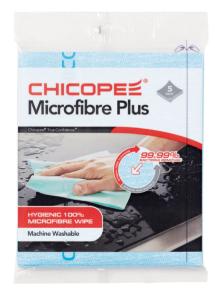

Features & Benefits

#### 100% microfibre

Excellent streak free cleaning for stainless steel and glass

#### Unique structure

The towels unique structure ensures that bacteria are trapped in the cloth and not released on the surface

#### Colour coded

Perfect for your HACCP requirements

Up to 365 times - very low cost in use

### Article Number Sheet Size (L x W) Put Up 512736 34 x 40 cm 5 x 24